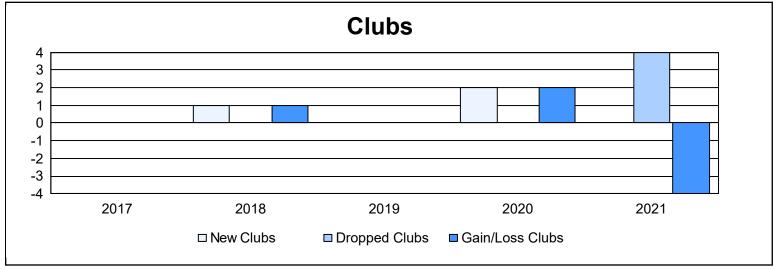

District LC 6 As of June 2021 Cumulative

| Year      | New<br>Clubs | Dropped<br>Clubs | Gain/<br>Loss<br>Clubs | New<br>Members | Charter<br>Members | Reinstate<br>Members | Transfer<br>Members | Total<br>Member<br>Added | Total<br>Members<br>Dropped | Gain/<br>Loss<br>Members |
|-----------|--------------|------------------|------------------------|----------------|--------------------|----------------------|---------------------|--------------------------|-----------------------------|--------------------------|
| 2016-2017 | 0            | 0                | 0                      | 208            | 0                  | 6                    | 0                   | 214                      | 187                         | 27                       |
| 2017-2018 | 1            | 0                | 1                      | 149            | 25                 | 9                    | 7                   | 190                      | 266                         | -76                      |
| 2018-2019 | 0            | 0                | 0                      | 111            | 0                  | 7                    | 3                   | 121                      | 202                         | -81                      |
| 2019-2020 | 2            | 0                | 2                      | 61             | 44                 | 6                    | 18                  | 129                      | 180                         | -51                      |
| 2020-2021 | 0            | 4                | -4                     | 94             | 0                  | 3                    | 3                   | 100                      | 191                         | -91                      |
| Average   | 1            | 1                | 0                      | 125            | 14                 | 6                    | 6                   | 151                      | 205                         | -54                      |